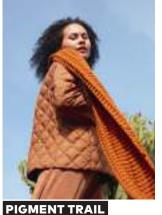

FLAMINGHUE CARDIGAN PATTERN# 283-025-001

Leave a trail of WARMTH!

FIRE. THROUGH A SKILLFUL ARRANGEMENT OF KNIT AND PURL STITCHES, A CAPTIVATING TRAIL UNFOLDS ALONG THE ENTIRE LENGTH OF THE SCARF. ELEVATED BY THE USE OF OUR MOST SUBSTANTIAL YARN, FIRE, THE PIGMENT TRAIL SCARF KEEPS YOU NICE AND WARM, WHILE ALSO LOOKING REALLY FASHIONABLE WITH ANY WINTER OUTFIT.

PIGMENT TRAIL SCARF PATTERN# 283-026-001

**MEMORY. FIRE.** FOR ULTIMATE WARMTH AND STYLE THIS WINTER, YOU HAVE TWO FIERY OPTIONS TO KEEP YOUR HEAD (AND HEART) WARM. LAVA FUSION OFFERS A CHIC BEANIE STYLE WITH A DISTINCTIVE TWO-COLOR DESIGN AND A WIDE BRIM, WHILE FIRED CLAY PROVIDES THE CLASSIC HAND-KNIT AESTHETIC, FEATURING OVERSIZED YARN AND A PLAYFUL POM-POM FOR A TOUCH OF COMFORT AND FLAIR.