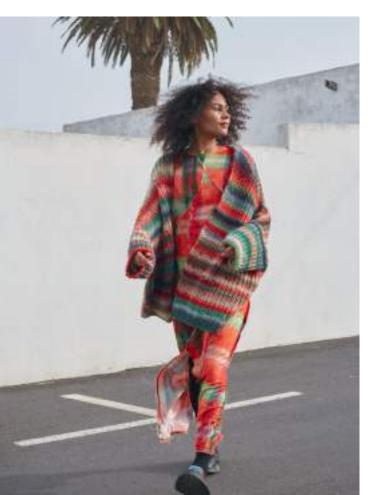

VELVET TOUCH SWEATER PATTERN# 283-041-001

MYSTERY. THE NORTHERN LIGHT PONCHO-SWEATER BOASTS A DISTINCTIVE CONSTRUCTION AND VIBRANT STRIPES THAT EVOKE THE ENCHANTING HUES OF THE AURORA. ITS EFFORTLESS STYLE MAKES IT THE IDEAL PIECE TO THROW ON WHEN STEPPING OUTSIDE TO WITNESS ANY CELESTIAL SPECTACLE THE NIGHT SKY HAS TO OFFER.

NORTHERN LIGHTS PONCHO SWEATER PATTERN# 283-042-001

MODICABOLICA