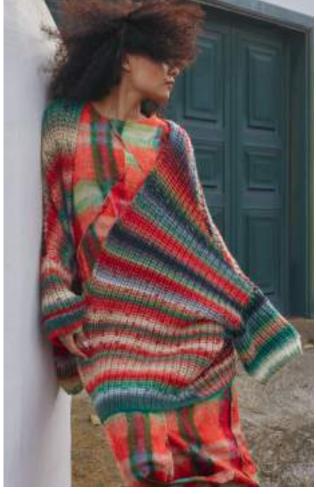

VELVET TOUCH SWEATER PATTERN# 283-041-001

MYSTERY. THE NORTHERN LIGHT PONCHO-SWEATER BOASTS A DISTINCTIVE CONSTRUCTION AND VIBRANT STRIPES THAT EVOKE THE ENCHANTING HUES OF THE AURORA. ITS EFFORTLESS STYLE MAKES IT THE IDEAL PIECE TO THROW ON WHEN STEPPING OUTSIDE TO WITNESS ANY CELESTIAL SPECTACLE THE NIGHT SKY HAS TO OFFER.

NORTHERN LIGHTS PONCHO SWEATER PATTERN# 283-042-001

MODICABOLICA