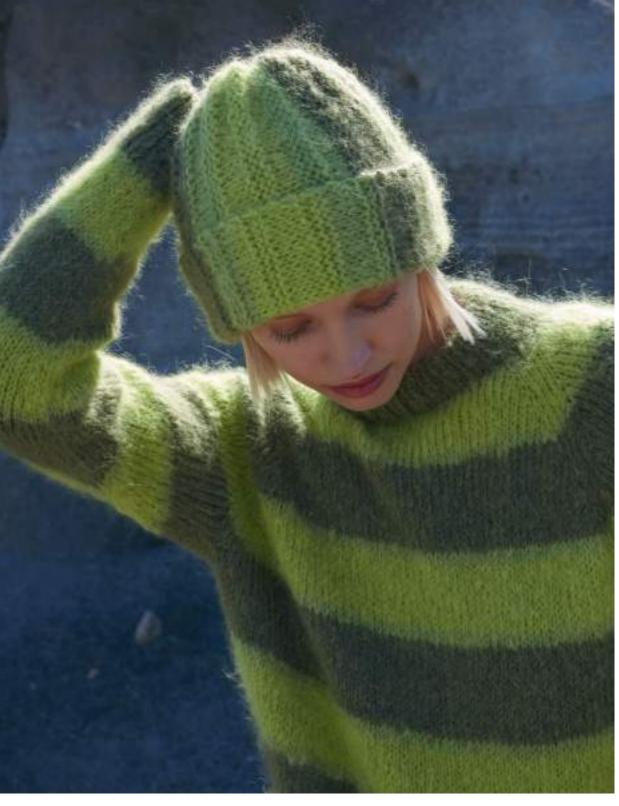

EVERGREEN TONIC SLIPOVER PATTERN# 283-011-001

**HONOR.** SOMETIMES, ALL YOU NEED IS TO DISTILL YOUR OUTFIT DOWN TO A STATEMENT SWEATER AND A COZY HAT. REFRESHING BREW BLENDS VARIOUS SHADES OF GREENS, KEEPING YOUR MIND SHARP IN KNITTING AND YOUR EARS WARM IN WEARING IT. MEANWHILE, EMERALD ELIXIR ENSURES YOUR KNITTING STAYS ENGAGING, TRANSITIONING COLORS EVER SO OFTEN FOR A VIBRANT STRIPE LOOK.

REFRESHING BREW HAT PATTERN# 283-012-001
EMERALD ELIXIR SWEATER PATTERN# 283-013-001

MEMORY. THE COLOR GREEN STANDS
FOR HEALTH AND WELL-BEING. IT IS A CALMING
COLOR THAT CAN PROMOTE RELAXATION AND
STRESS RELIEF. GREEN HORIZON OFFERS YOU A
CANVAS OF ENDLESS POSSIBILITIES, AND THE
EXPANSIVE POTENTIAL THAT LIES AHEAD. WHILE
GREEN VOATION KEEPS YOU CONCENTRATED BUT
RELAXED WITH AN UNUSUAL STITCH PATTERN.