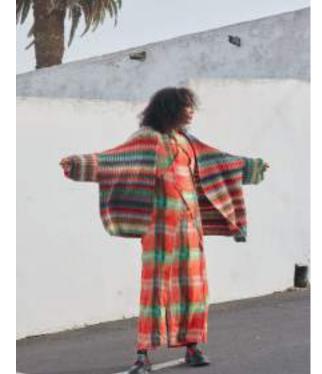

VELVET TOUCH SWEATER PATTERN# 283-041-001

MYSTERY. THE NORTHERN LIGHT PONCHO-SWEATER BOASTS A DISTINCTIVE CONSTRUCTION AND VIBRANT STRIPES THAT EVOKE THE ENCHANTING HUES OF THE AURORA. ITS EFFORTLESS STYLE MAKES IT THE IDEAL PIECE TO THROW ON WHEN STEPPING OUTSIDE TO WITNESS ANY CELESTIAL SPECTACLE THE NIGHT SKY HAS TO OFFER.

NORTHERN LIGHTS PONCHO SWEATER PATTERN# 283-042-001

MODICABOLICA