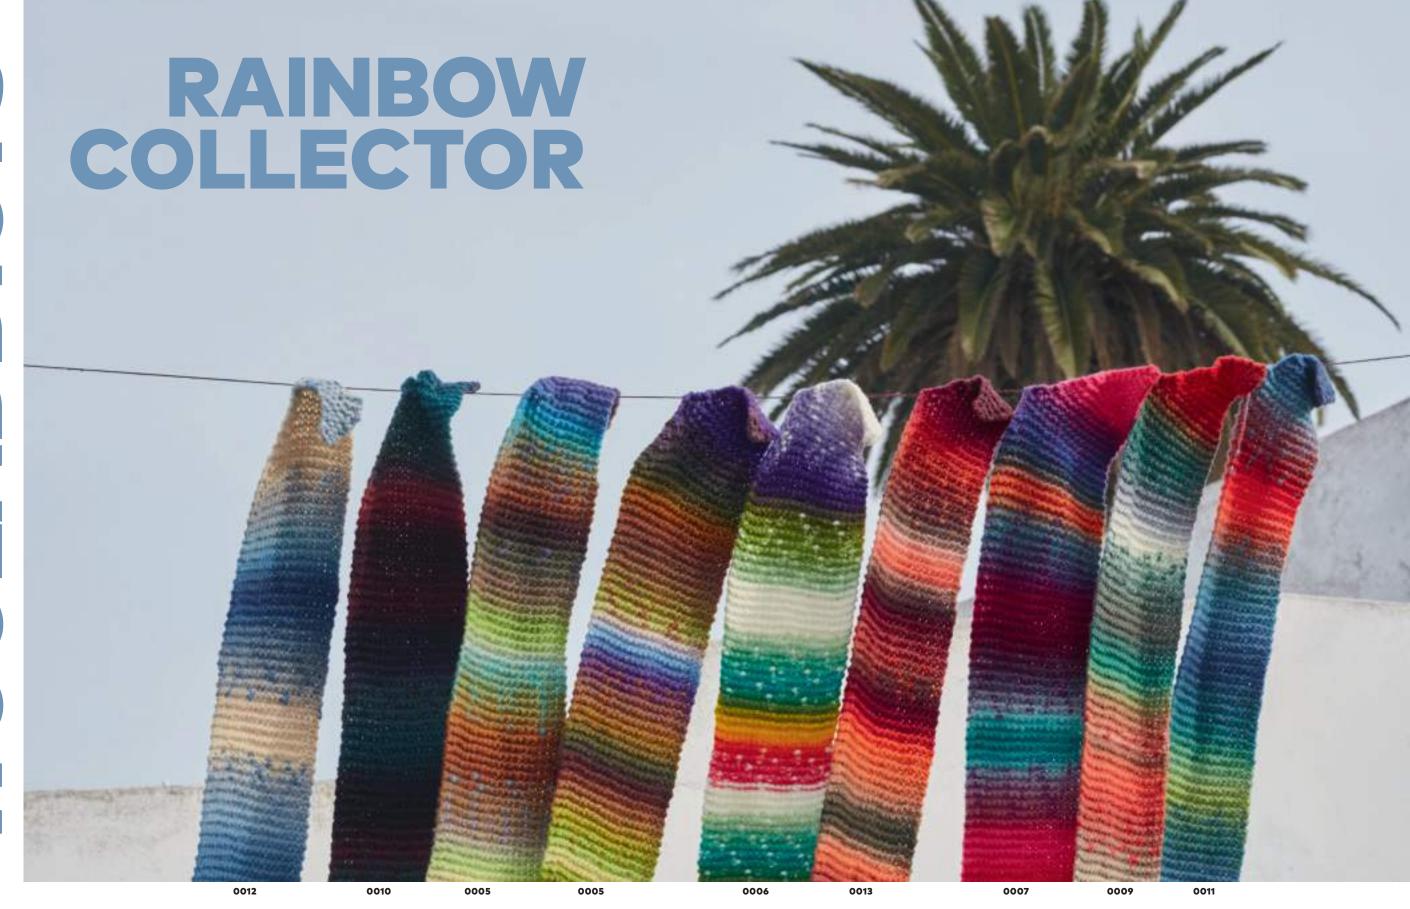

Or consider embracing the essence of a
MOTHER OF PEARLS, nurturing, and polishing
your skills and projects to perfection.
And for those captivated by a spectrum of colors,
you can always unleash your inner
RAINBOW COLLECTOR and take your crafting
for a ride across all colors of the rainbow...
A world of knitting and crochet awaits you in these pages,
inviting you with every stitch to create the vibrant tapestry
of your creative expression!

GREEN GODDES

MACHA - KALE - SPIRULINA

YARN ARTIST

UMBER - OCHER - SIENNA

MOTHER OF PEARLS
SATIN - VELVET - DAMASK

RAINBOW COLLECTOR
MULTICOLOR

GLORY. MUCH LIKE LEAVES ON A BRANCH OR INTRICATELY TANGLED VINES, THE CABLES ON THIS CARDIGAN BURST FORTH WITH VIBRANT LIFE. WHILE KNITTING THE APPLIED BOTANY CARDIGAN MAY DEMAND SOME SUSTAINED APPLICATION, THE GLORIOUS RESULT IS UNDOUBTEDLY WORTH THE INVESTMENT.