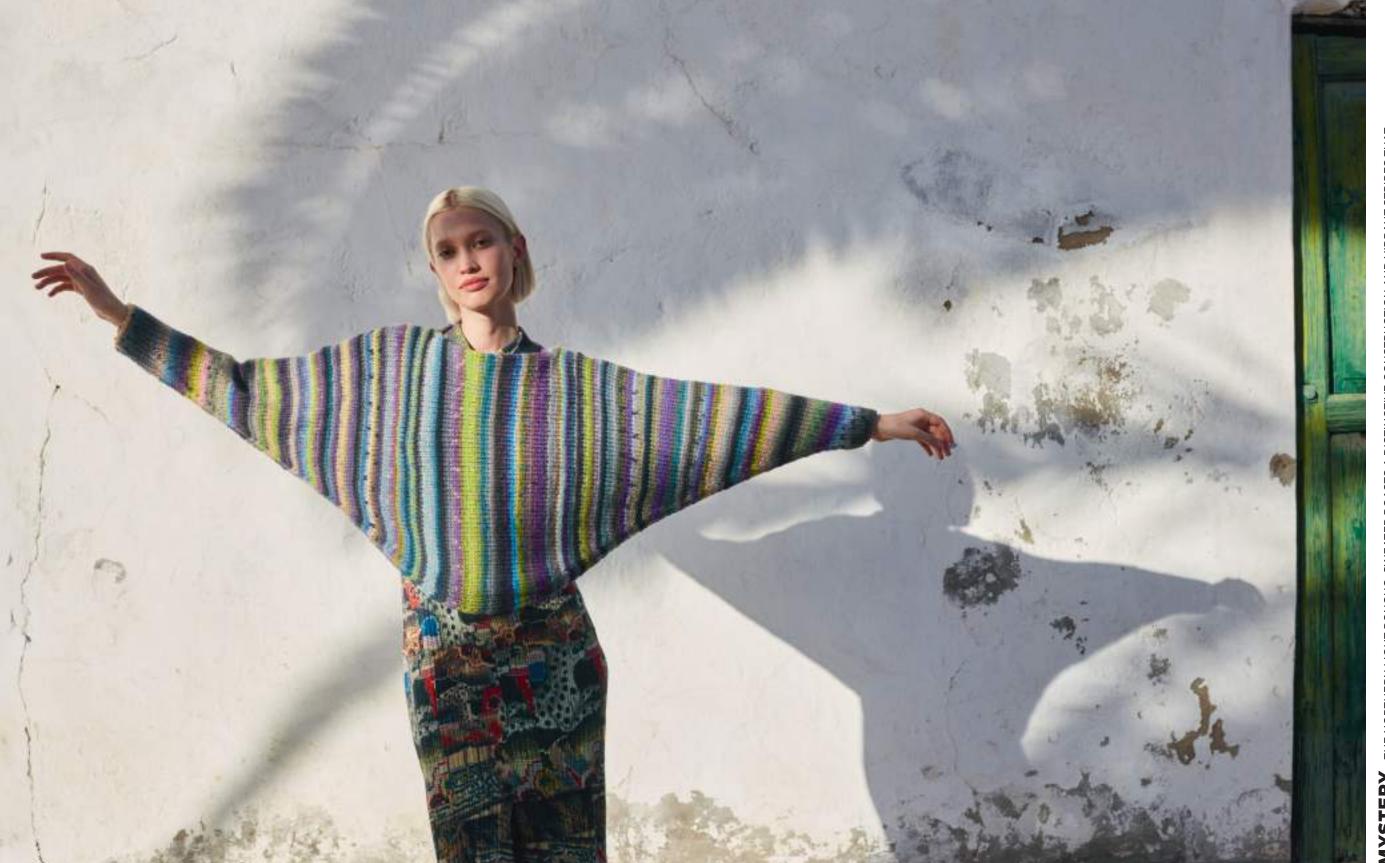

VELVET TOUCH SWEATER PATTERN# 283-041-001

MYSTERY. THE NORTHERN LIGHT PONCHO-SWEATER BOASTS A DISTINCTIVE CONSTRUCTION AND VIBRANT STRIPES THAT EVOKE THE ENCHANTING HUES OF THE AURORA. ITS EFFORTLESS STYLE MAKES IT THE IDEAL PIECE TO THROW ON WHEN STEPPING OUTSIDE TO WITNESS ANY CELESTIAL SPECTACLE THE NIGHT SKY HAS TO OFFER.

NORTHERN LIGHTS PONCHO SWEATER PATTERN# 283-042-001

MODICABOLICA