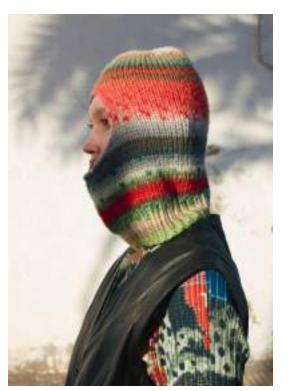

# WOOLADDICTS

**MYSTERY.** ENSURE YOUR HEAD STAYS COMFORTABLY WARM, AS THOUGH BASKING IN THE GLOW OF A BEAUTIFUL SUNSHINE, WITH THE RADIANT SUN BALACLAVA. EXTEND THE WARMTH TO YOUR HANDS BY MATCHING IT WITH THE PRISMATIC SHAKERS MITTENS.

RADIANT SUN BALACLAVA PATTERN# 283-044-001
PRISMATIC SHAKERS GLOVES PATTERN# 283-045-001

Don't forget you **RAINBOW** tinted glasses!

explore the MYSTERY...

MYSTERY. INFUSED WITH THE ALLURE OF SOLAR MYTHOLOGY, THE SOLAR DANCE SWEATER ENCAPSULATES THE SPIRIT OF A CELESTIAL DANCE, ENVELOPING YOU IN AN AURA AS RADIANT AND CAPTIVATING AS THE SUN'S GRACEFUL MOVEMENTS. WITH EACH STITCH YOU CAPTURE THE LIGHT OF THE SUN, ENSURING THAT THIS LONG SWEATER BECOMES A LUMINOUS ADDITION TO YOUR WARDROBE.