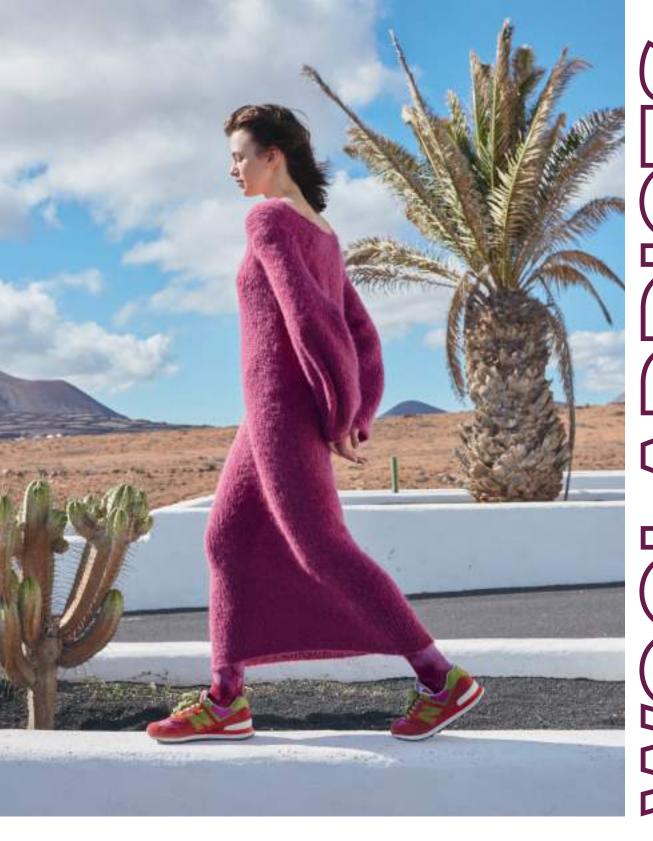

MOTHER NURTURE SWEATER PATTERN# 283-021-001

DESIRE. GAIA'S EMBRACE IS THE EPITOME OF COMFORT AND WARMTH IN THE FORM OF A FLUFFY, COZY SWEATER. CRAFTED WITH THE SOFTEST MOHAIR, IT ENVELOPS YOU IN A GENTLE EMBRACE, PROVIDING A SENSE OF SECURITY AND TRANQUILITY. THE LOOSE FIT AND EARTHY COLOR MAKE IT NOT JUST A PIECE OF CLOTHING BUT A SANCTUARY.

GAIAVS EMBRACE SWEATER PATTERN# 283-022-001