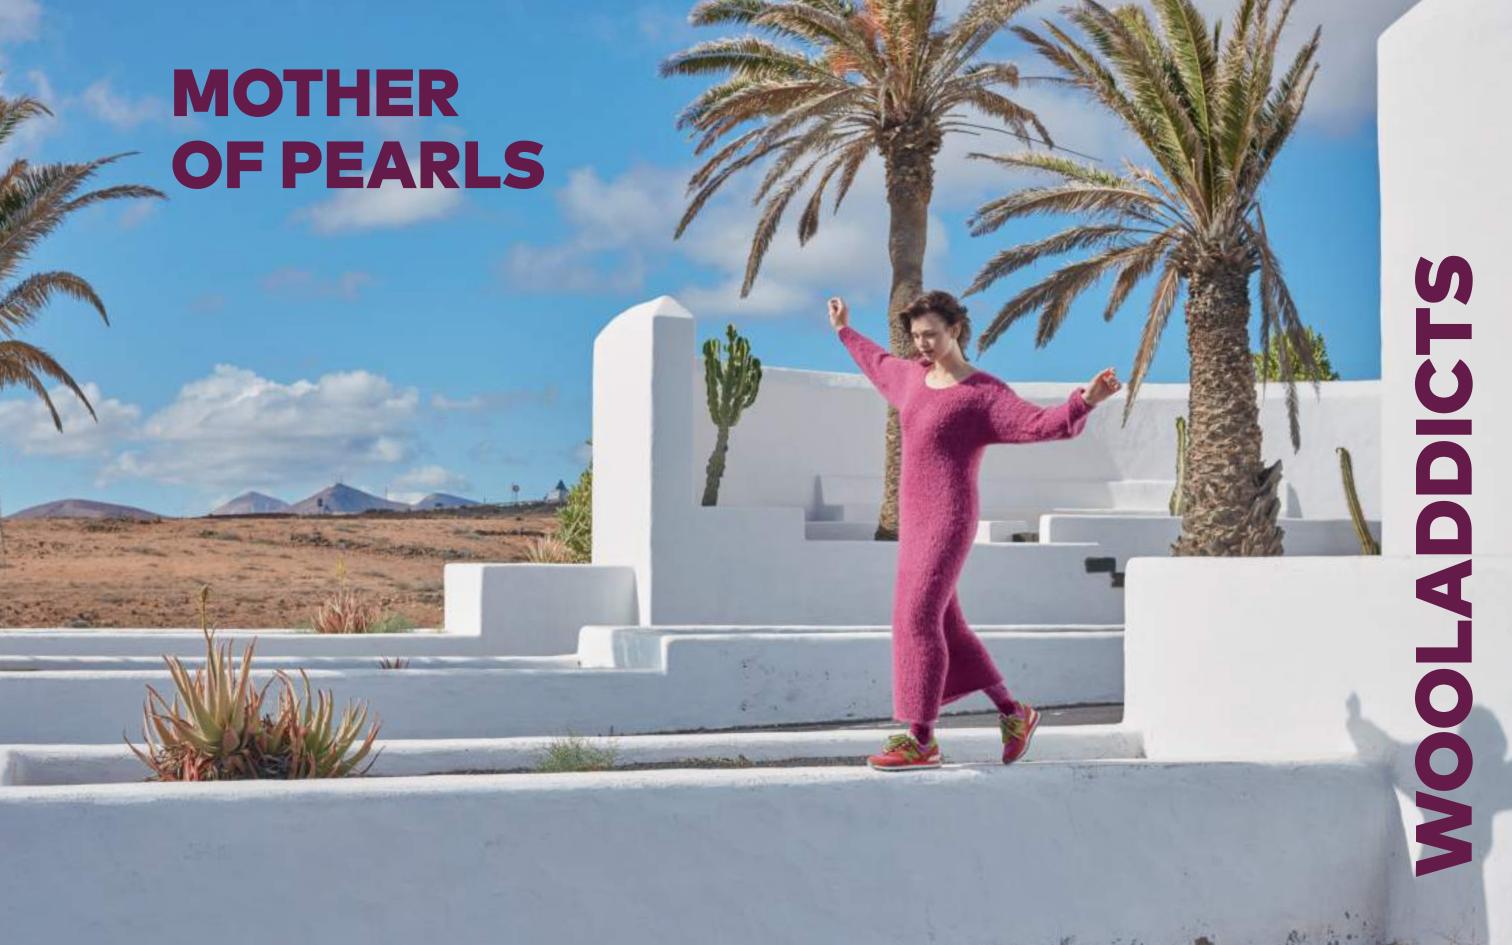

#13

2086.0001 D/F/NL

**BY LANGYARNS** 

CHF 9.90 € 9.95

# EXPRESS YOUR CRAFTING PERSONA!

What character will you embody with your next project? Are you a GREEN GODDESS, taking care of your health and making sure you consume a balanced yarn-diet. Perhaps you're more inclined to be a YARN ARTIST, drawing inspiration from the rich hues and textures bestowed by Mother Nature.

Or consider embracing the essence of a
MOTHER OF PEARLS, nurturing, and polishing
your skills and projects to perfection.
And for those captivated by a spectrum of colors,
you can always unleash your inner
RAINBOW COLLECTOR and take your crafting
for a ride across all colors of the rainbow...
A world of knitting and crochet awaits you in these pages,
inviting you with every stitch to create the vibrant tapestry
of your creative expression!

GREEN GODDES

MACHA - KALE - SPIRULINA

YARN ARTIST

UMBER - OCHER - SIENNA

MOTHER OF PEARLS
SATIN - VELVET - DAMASK

RAINBOW COLLECTOR
MULTICOLOR

GLORY. MUCH LIKE LEAVES ON A BRANCH OR INTRICATELY TANGLED VINES, THE CABLES ON THIS CARDIGAN BURST FORTH WITH VIBRANT LIFE. WHILE KNITTING THE APPLIED BOTANY CARDIGAN MAY DEMAND SOME SUSTAINED APPLICATION, THE GLORIOUS RESULT IS UNDOUBTEDLY WORTH THE INVESTMENT.