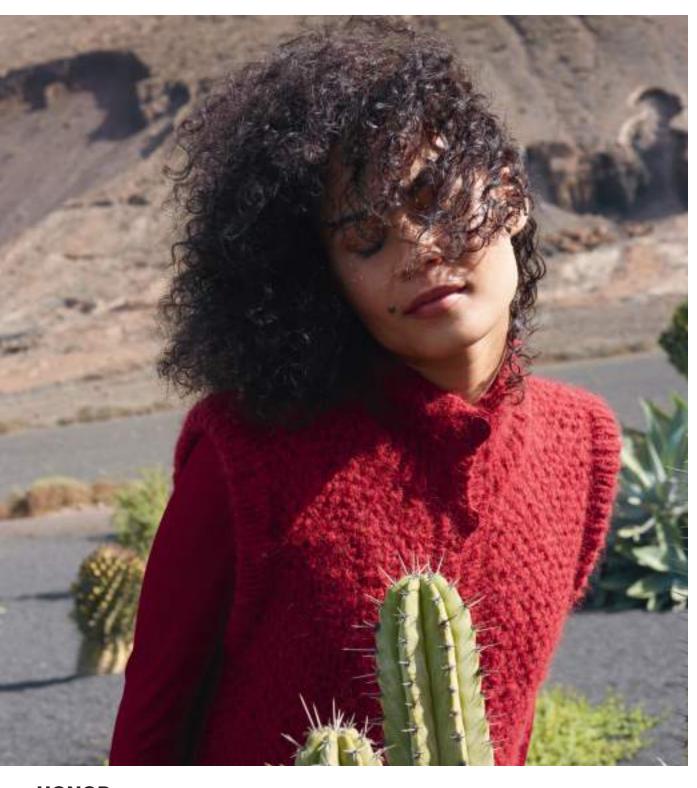

... follow the **GREEN** thread
– it may lead you to unexpected places.

HONOR. THE WILDERNESS QUEST CARDIGAN ENCAPSULATES SIMPLICITY AND WARMTH, MAKING IT AN IDEAL COMPANION FOR YOUR BIG AND SMALL ADVENTURES. ADDING A PRACTICAL TOUCH, THE CARDIGAN FEATURES POCKETS, PERFECT FOR TUCKING AWAY SMALL TREASURES OR OFFERING A COZY REFUGE FOR YOUR CHILLY HANDS.
WILDERNESS QUEST

CARDIGAN
PATTERN# 283-010-001

**DESIRE.** THIS SLIPOVER, APTLY NAMED EVERGREEN TONIC, SERVES AS A WELLSPRING OF ENDURING INSPIRATION. EACH ROW, WHILE DISTINCT ALSO SLOTS SEAMLESSLY INTO THE FABRIC OF THE ONES THAT CAME BEFORE. WITH EVERY NEW STITCH, IT CAPTURES THE ESSENCE OF FRESHNESS AND REJUVENATION ANEW.