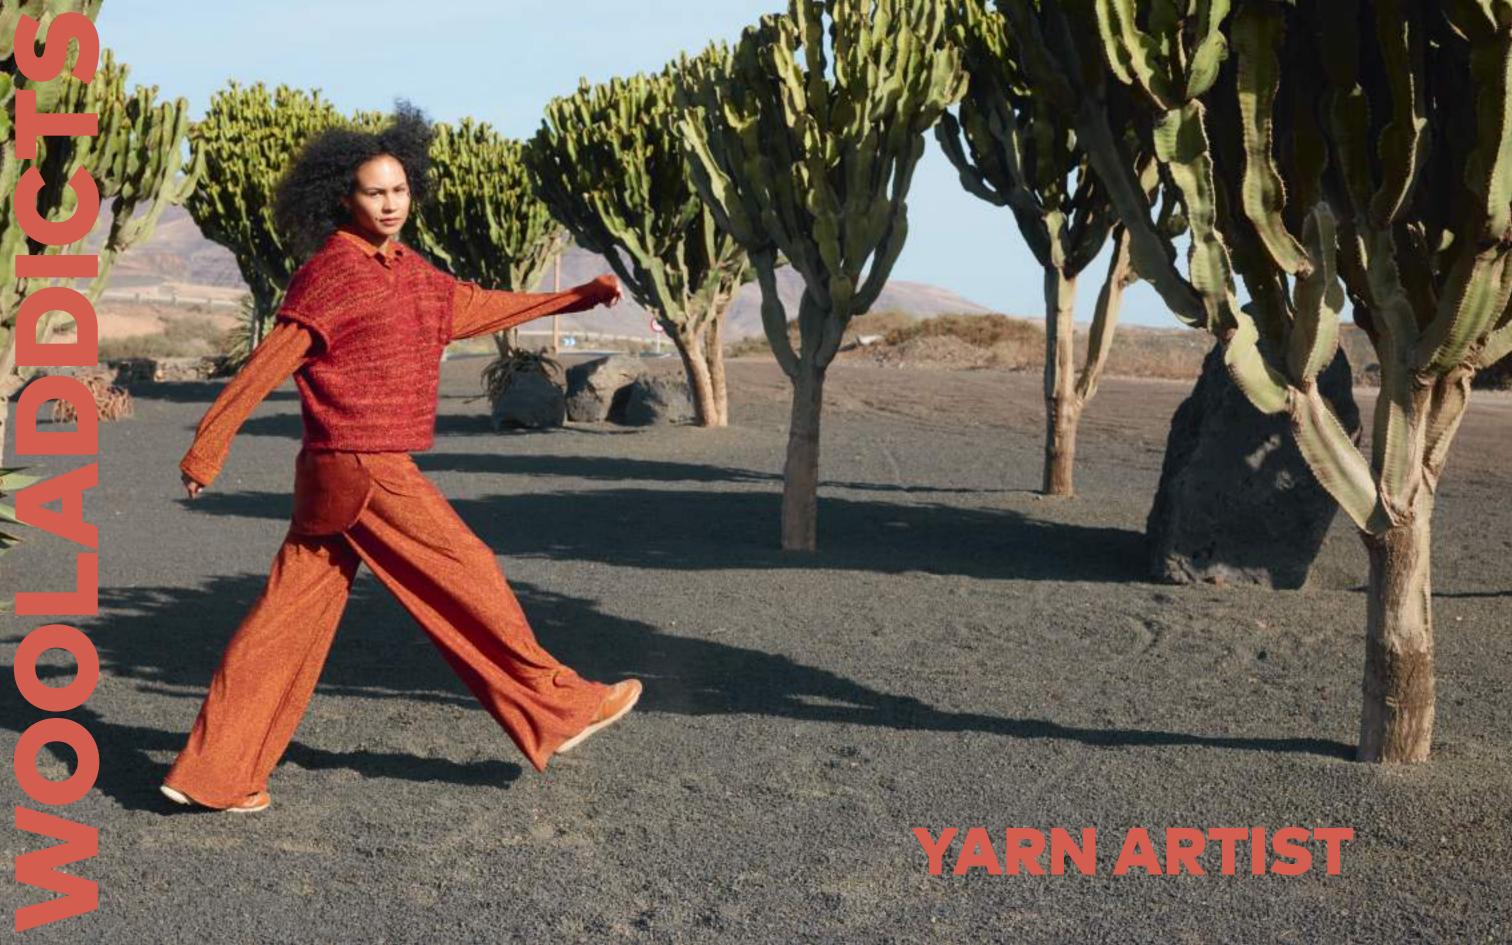

# EXPRESS YOUR CRAFTING PERSONA!

What character will you embody with your next project? Are you a GREEN GODDESS, taking care of your health and making sure you consume a balanced yarn-diet. Perhaps you're more inclined to be a YARN ARTIST, drawing inspiration from the rich hues and textures bestowed by Mother Nature.

GREEN GODDES

MACHA - KALE - SPIRULINA

YARN ARTIST

UMBER - OCHER - SIENNA

MOTHER OF PEARLS
SATIN - VELVET - DAMASK

RAINBOW COLLECTOR
MULTICOLOR

GLORY. MUCH LIKE LEAVES ON A BRANCH OR INTRICATELY TANGLED VINES, THE CABLES ON THIS CARDIGAN BURST FORTH WITH VIBRANT LIFE. WHILE KNITTING THE APPLIED BOTANY CARDIGAN MAY DEMAND SOME SUSTAINED APPLICATION, THE GLORIOUS RESULT IS UNDOUBTEDLY WORTH THE INVESTMENT.