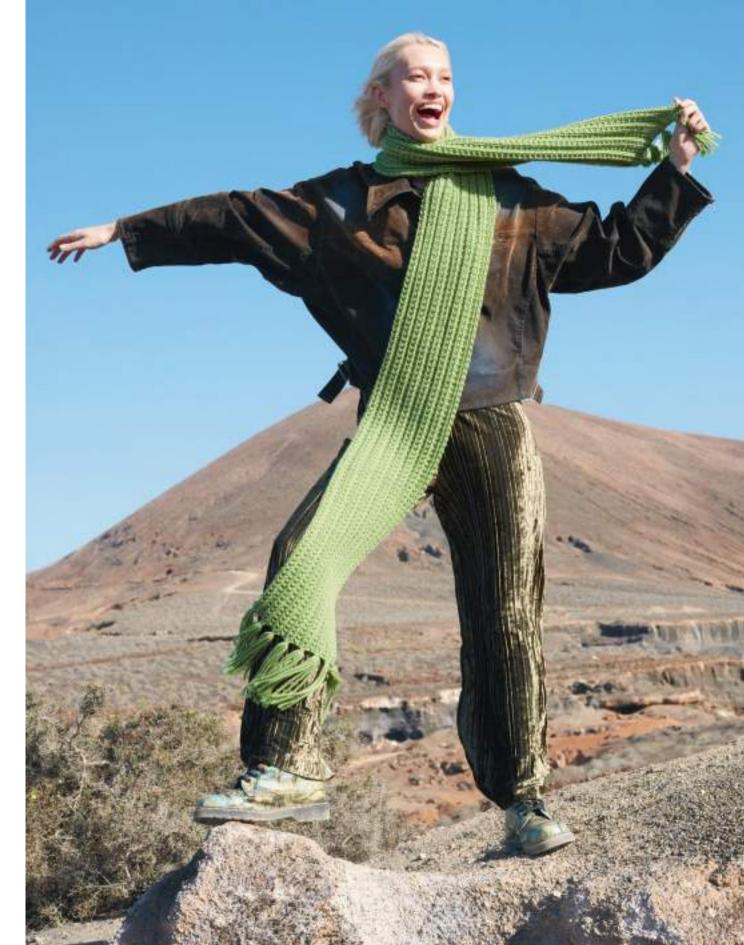

FIELD BOTANICS TRIANGULAR SHAWL PATTERN# 283-002-001

**GLORY.** IF YOUR WARDROBE AND YOUR NEEDLES CRAVE A LITTLE BOOST, LOOK NO FURTHER THAN THIS TEXTURED SCARF ADORNED WITH A FRINGE. THIS HEALTHY SHOT OF GREEN WILL BOOST YOUR KNITTING MOJO TO NEW HEIGHTS, BREATHING FRESH LIFE INTO YOUR CREATIVE ENDEAVORS.

BOTANICAL BOOST SCARF PATTERN# 283-003-001

KNIT your past with GRATITUDE - PURL your future with LOVE

GLAMOUR. MUCH LIKE A MIRAGE SHIMMERING IN THE MIDDAY HEAT, THIS HAT EMBODIES AN ALLURING PROMISE. IN CONTRAST TO A FATA MORGANA, HOWEVER, YOU CAN TURN THIS PROMISE INTO A TANGIBLE, FINISHED OBJECT.