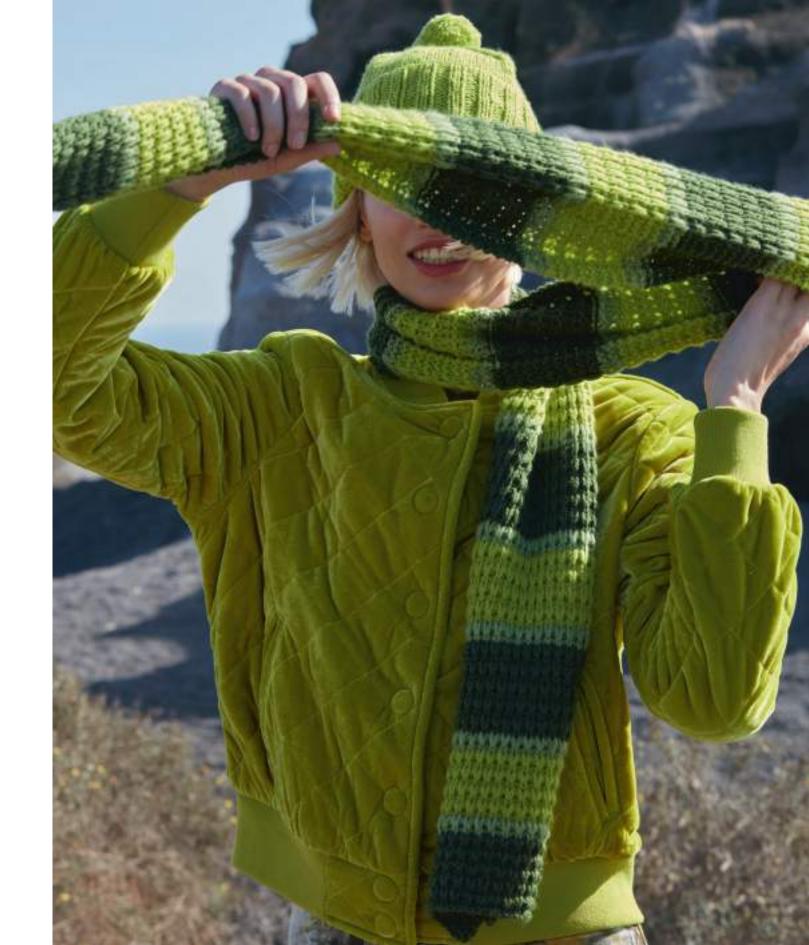

FIELD BOTANICS TRIANGULAR SHAWL PATTERN# 283-002-001

**GLORY.** IF YOUR WARDROBE AND YOUR NEEDLES CRAVE A LITTLE BOOST, LOOK NO FURTHER THAN THIS TEXTURED SCARF ADORNED WITH A FRINGE. THIS HEALTHY SHOT OF GREEN WILL BOOST YOUR KNITTING MOJO TO NEW HEIGHTS, BREATHING FRESH LIFE INTO YOUR CREATIVE ENDEAVORS.

BOTANICAL BOOST SCARF PATTERN# 283-003-001

KNIT your past with GRATITUDE - PURL your future with LOVE

GLAMOUR. MUCH LIKE A MIRAGE SHIMMERING IN THE MIDDAY HEAT, THIS HAT EMBODIES AN ALLURING PROMISE. IN CONTRAST TO A FATA MORGANA, HOWEVER, YOU CAN TURN THIS PROMISE INTO A TANGIBLE, FINISHED OBJECT.