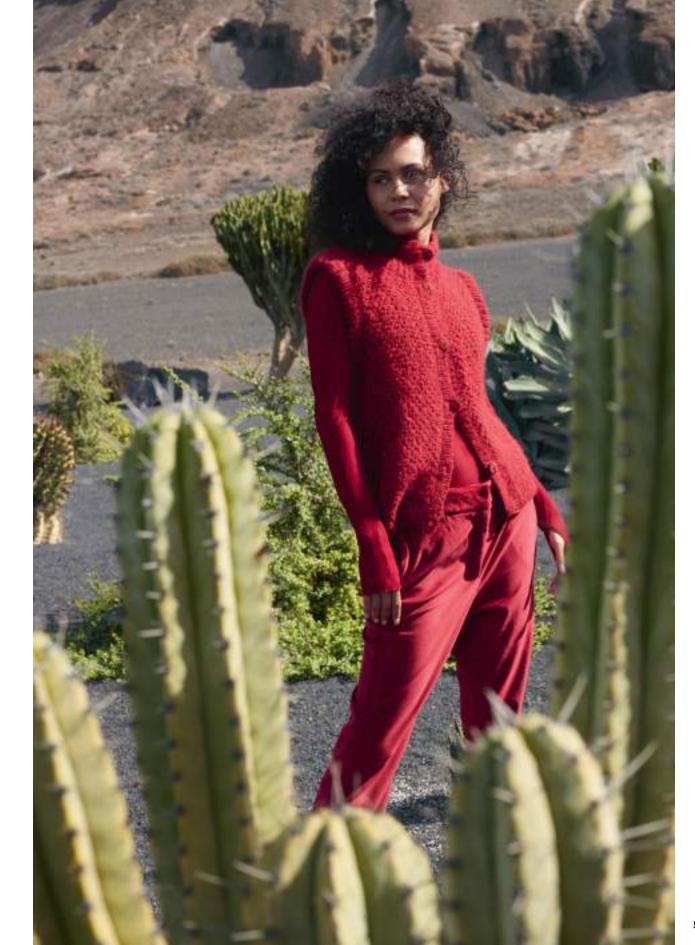

... follow the **GREEN** thread
– it may lead you to unexpected places.

HONOR. THE WILDERNESS QUEST CARDIGAN ENCAPSULATES SIMPLICITY AND WARMTH, MAKING IT AN IDEAL COMPANION FOR YOUR BIG AND SMALL ADVENTURES. ADDING A PRACTICAL TOUCH, THE CARDIGAN FEATURES POCKETS, PERFECT FOR TUCKING AWAY SMALL TREASURES OR OFFERING A COZY REFUGE FOR YOUR CHILLY HANDS.
WILDERNESS QUEST

CARDIGAN
PATTERN# 283-010-001

**DESIRE.** THIS SLIPOVER, APTLY NAMED EVERGREEN TONIC, SERVES AS A WELLSPRING OF ENDURING INSPIRATION. EACH ROW, WHILE DISTINCT ALSO SLOTS SEAMLESSLY INTO THE FABRIC OF THE ONES THAT CAME BEFORE. WITH EVERY NEW STITCH, IT CAPTURES THE ESSENCE OF FRESHNESS AND REJUVENATION ANEW.