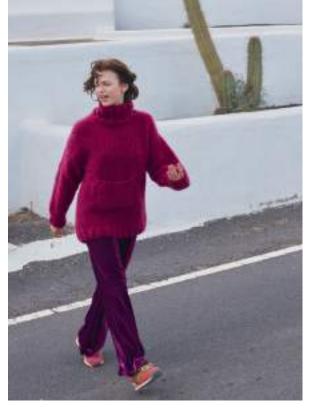

DAMASK ROSE cardigan PATTERN# 283-029-001

MEMORY. INDULGE IN THE RICH ALLURE OF THE COMPLEXE FLAVOUR SWEATER, WHERE THE DEEP, PURPLE HUE OF THE YARN MIRRORS THE SOPHISTICATED TONES OF A WELL-AGED WINE. JUST LIKE THE INTRICATE FLAVORS THAT DEVELOP OVER TIME IN A FINE VINTAGE, THIS SWEATER'S COMPLEXITY IS PART OF ITS ESSENCE, CREATING A GARMENT THAT MATURES WITH EACH STITCH.

COMPLEX FLAVOUR SWEATER PATTERN# 283-030-001

**GLORY.** INDULGE IN THE UNMATCHED ELEGANCE OF A COORDINATED HAT AND SCARF DUO WITH VELVETEEN AND CRUSHED VELVET. THE STITCH PATTERN AND VOLUMINOUS YARN COME TOGETHER, CREATING A VELVETY TEXTURE THAT IS BOTH SUMPTUOUS AND REFINED, TRANSFORMING THESE ACCESSORIES INTO A TACTILE DELIGHT, REMINISCENT OF THE LUXURIOUS TOUCH OF VELVET.