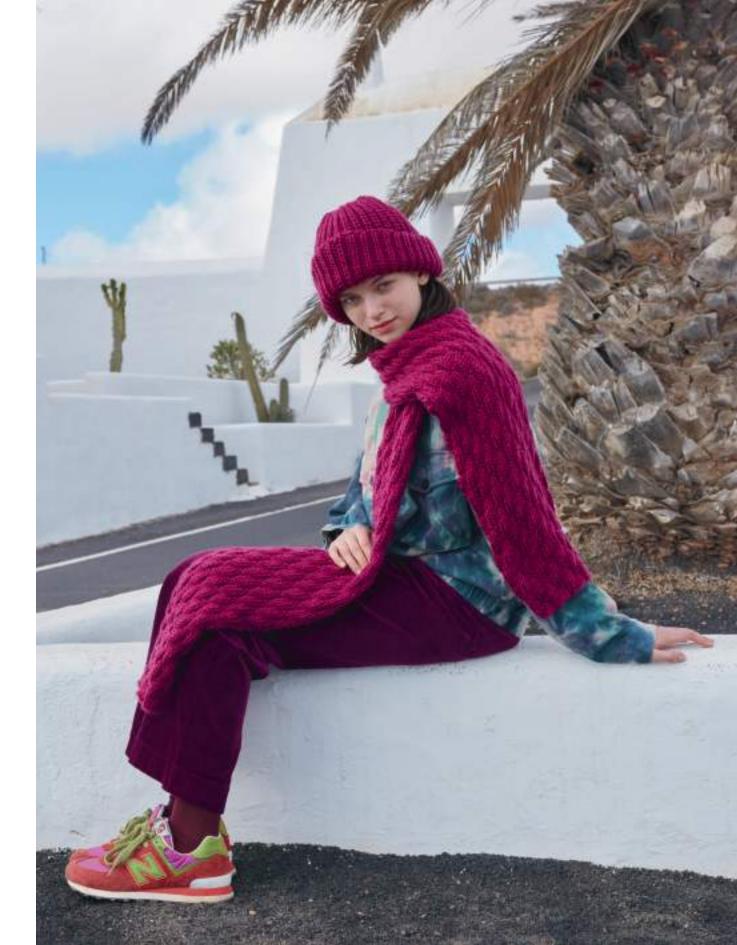

VELVETEEN HAT PATTERN# 283-031-001
CRUSHED VELVET SCARF PATTERN# 283-032-001

MEMORY, TOPDOWN

LET YOUR LOVE FOR KNITTING AND YARN ENTWINE WITH YOUR LIFE. THIS CARDIGAN IS KNIT FROM
THE TOP DOWN, ELIMINATING THE NEED TO UNTANGLE ENDS WHEN ASSEMBLING THE PIECES. AS YOU KNIT, YOU CAN EFFORTLESSLY TRY
ON THE CARDIGAN, ENSURING THE I-CORD CLOSURE FALLS PRECISELY INTO PLACE.