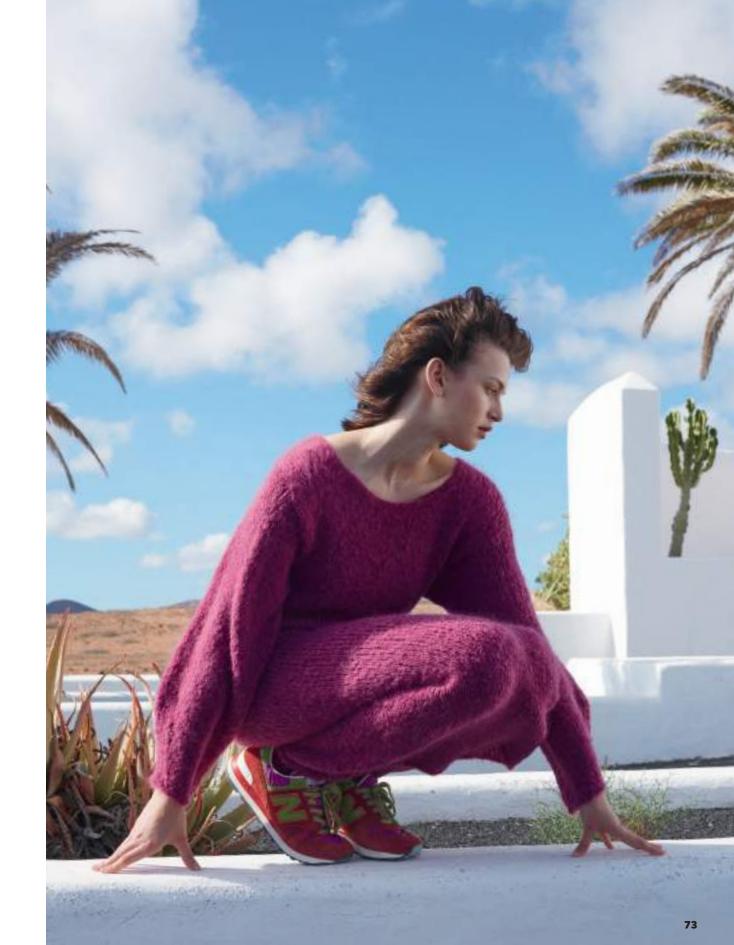

MOTHER NURTURE SWEATER PATTERN# 283-021-001

DESIRE. GAIA'S EMBRACE IS THE EPITOME OF COMFORT AND WARMTH IN THE FORM OF A FLUFFY, COZY SWEATER. CRAFTED WITH THE SOFTEST MOHAIR, IT ENVELOPS YOU IN A GENTLE EMBRACE, PROVIDING A SENSE OF SECURITY AND TRANQUILITY. THE LOOSE FIT AND EARTHY COLOR MAKE IT NOT JUST A PIECE OF CLOTHING BUT A SANCTUARY.

GAIAVS EMBRACE SWEATER PATTERN# 283-022-001