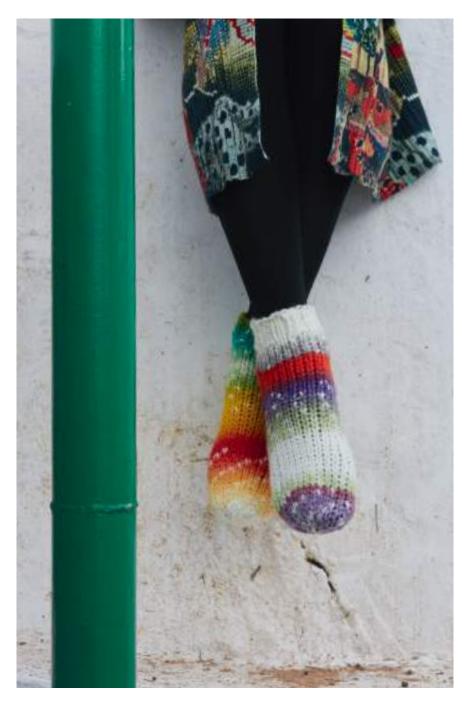

# WOOLADDICTS

MYSTERY. THESE SOCKS NOT ONLY KEEP YOUR FEET COZY BUT ALSO ADD A KALEIDOSCOPIC TOUCH TO YOUR ENSEMBLE, MAKING EVERY STEP A COLORFUL JOURNEY. COMPLETE THE OUTFIT WITH THE MATCHING MITTENS, PRISMATIC SHAKERS, FOR A COORDINATED BURST OF CHROMATIC WARMTH THAT MOVES WITH YOU THROUGH ALL THE SHADES OF STYLE.

PRISMATIC MOVERS SOCKS PATTERN# 283-050-001

**MYSTERY.** WHETHER WORN AS A HAT, COWL, OR HOOD, THIS KNITTED CREATION SEAMLESSLY ADAPTS TO THE CIRCUMSTANCES. LIKE THE EVER-SHIFTING PATTERNS IN A KALEIDOSCOPE, IT TRANSFORMS WITH THE FLICK OF THE HAND.