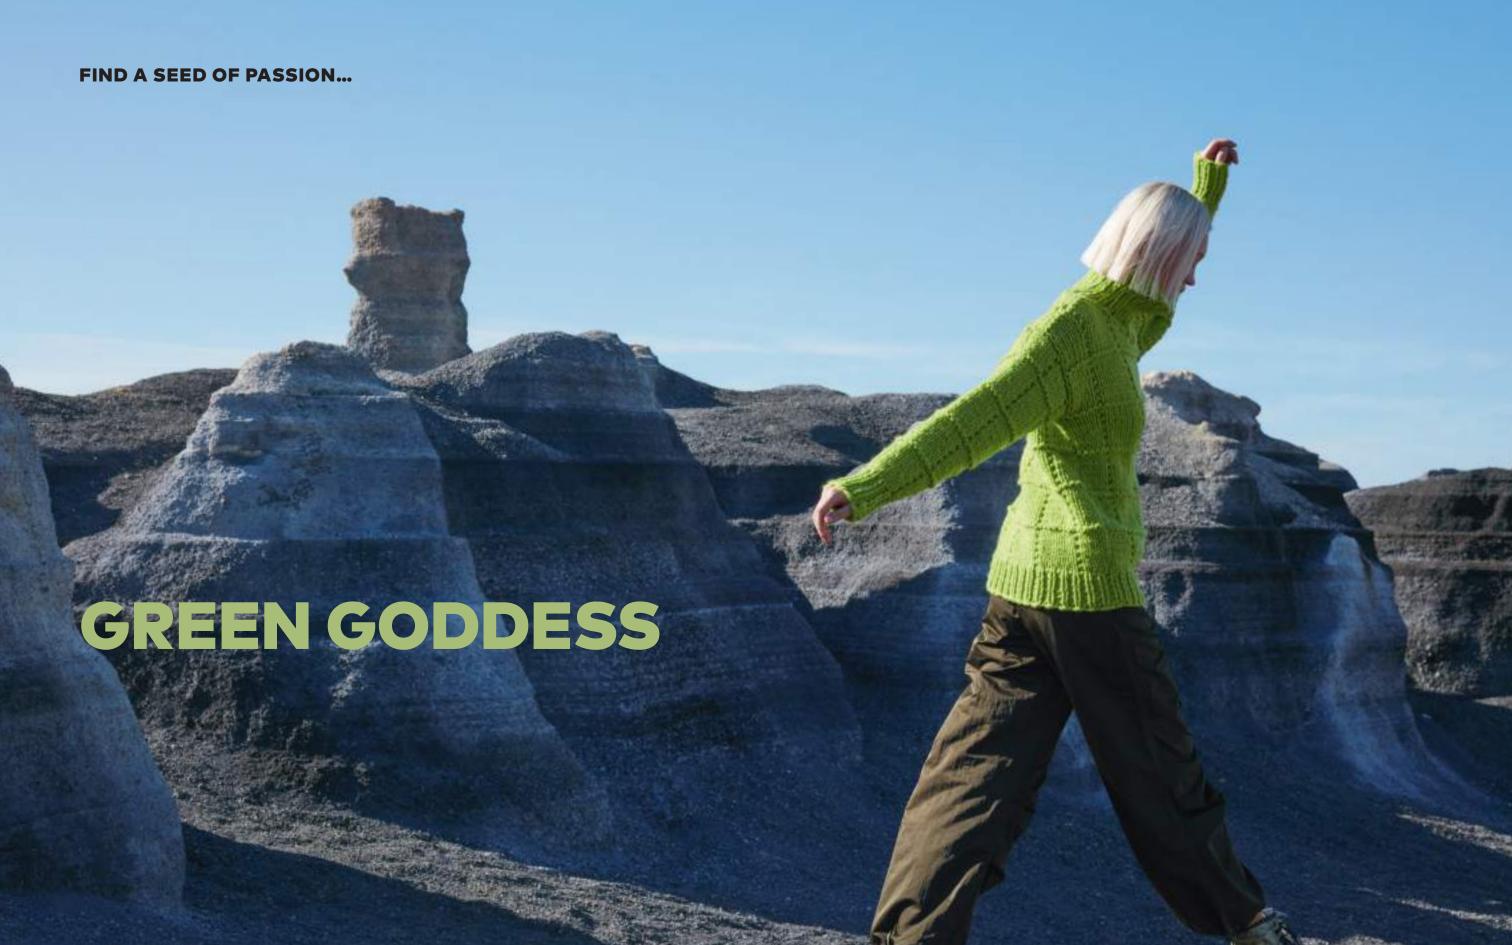

# EXPRESS YOUR CRAFTING PERSONA!

What character will you embody with your next project? Are you a GREEN GODDESS, taking care of your health and making sure you consume a balanced yarn-diet. Perhaps you're more inclined to be a YARN ARTIST, drawing inspiration from the rich hues and textures bestowed by Mother Nature.

GREEN GODDES

MACHA - KALE - SPIRULINA

YARN ARTIST

UMBER - OCHER - SIENNA

MOTHER OF PEARLS
SATIN - VELVET - DAMASK

RAINBOW COLLECTOR
MULTICOLOR

GLORY. MUCH LIKE LEAVES ON A BRANCH OR INTRICATELY TANGLED VINES, THE CABLES ON THIS CARDIGAN BURST FORTH WITH VIBRANT LIFE. WHILE KNITTING THE APPLIED BOTANY CARDIGAN MAY DEMAND SOME SUSTAINED APPLICATION, THE GLORIOUS RESULT IS UNDOUBTEDLY WORTH THE INVESTMENT.