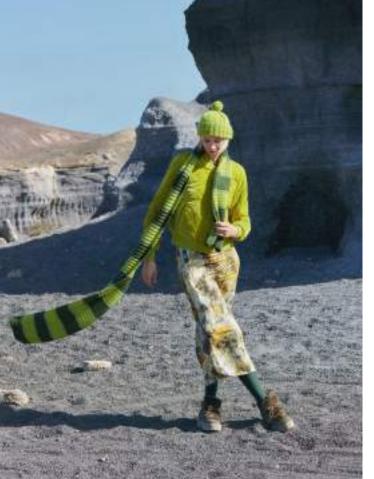

FIELD BOTANICS TRIANGULAR SHAWL PATTERN# 283-002-001

**GLORY.** IF YOUR WARDROBE AND YOUR NEEDLES CRAVE A LITTLE BOOST, LOOK NO FURTHER THAN THIS TEXTURED SCARF ADORNED WITH A FRINGE. THIS HEALTHY SHOT OF GREEN WILL BOOST YOUR KNITTING MOJO TO NEW HEIGHTS, BREATHING FRESH LIFE INTO YOUR CREATIVE ENDEAVORS.

BOTANICAL BOOST SCARF PATTERN# 283-003-001

KNIT your past with GRATITUDE - PURL your future with LOVE

GLAMOUR. MUCH LIKE A MIRAGE SHIMMERING IN THE MIDDAY HEAT, THIS HAT EMBODIES AN ALLURING PROMISE. IN CONTRAST TO A FATA MORGANA, HOWEVER, YOU CAN TURN THIS PROMISE INTO A TANGIBLE, FINISHED OBJECT.