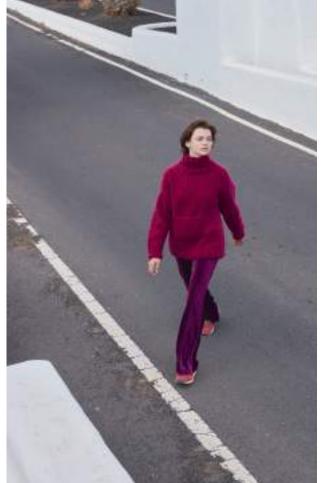

DAMASK ROSE cardigan PATTERN# 283-029-001

MEMORY. INDULGE IN THE RICH ALLURE OF THE COMPLEXE FLAVOUR SWEATER, WHERE THE DEEP, PURPLE HUE OF THE YARN MIRRORS THE SOPHISTICATED TONES OF A WELL-AGED WINE. JUST LIKE THE INTRICATE FLAVORS THAT DEVELOP OVER TIME IN A FINE VINTAGE, THIS SWEATER'S COMPLEXITY IS PART OF ITS ESSENCE, CREATING A GARMENT THAT MATURES WITH EACH STITCH.

COMPLEX FLAVOUR SWEATER PATTERN# 283-030-001

**GLORY.** INDULGE IN THE UNMATCHED ELEGANCE OF A COORDINATED HAT AND SCARF DUO WITH VELVETEEN AND CRUSHED VELVET. THE STITCH PATTERN AND VOLUMINOUS YARN COME TOGETHER, CREATING A VELVETY TEXTURE THAT IS BOTH SUMPTUOUS AND REFINED, TRANSFORMING THESE ACCESSORIES INTO A TACTILE DELIGHT, REMINISCENT OF THE LUXURIOUS TOUCH OF VELVET.