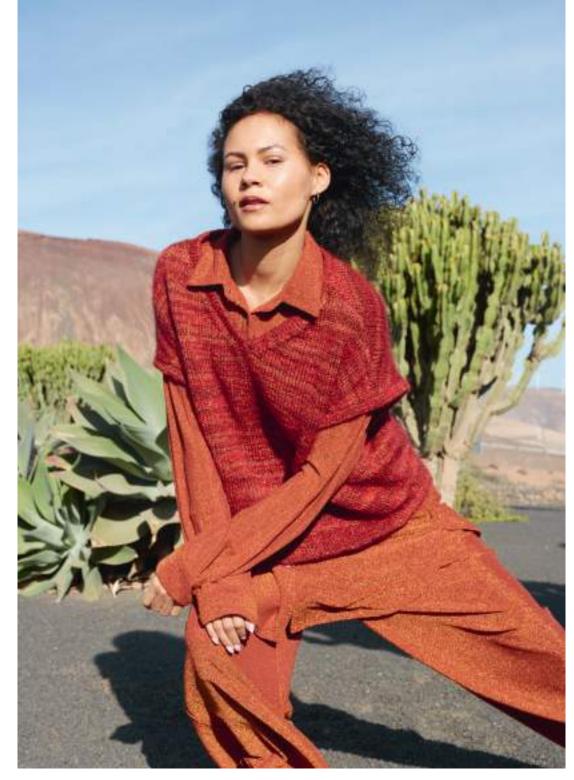

VELVET TOUCH SWEATER PATTERN# 283-041-001

MYSTERY. THE NORTHERN LIGHT PONCHO-SWEATER BOASTS A DISTINCTIVE CONSTRUCTION AND VIBRANT STRIPES THAT EVOKE THE ENCHANTING HUES OF THE AURORA. ITS EFFORTLESS STYLE MAKES IT THE IDEAL PIECE TO THROW ON WHEN STEPPING OUTSIDE TO WITNESS ANY CELESTIAL SPECTACLE THE NIGHT SKY HAS TO OFFER.