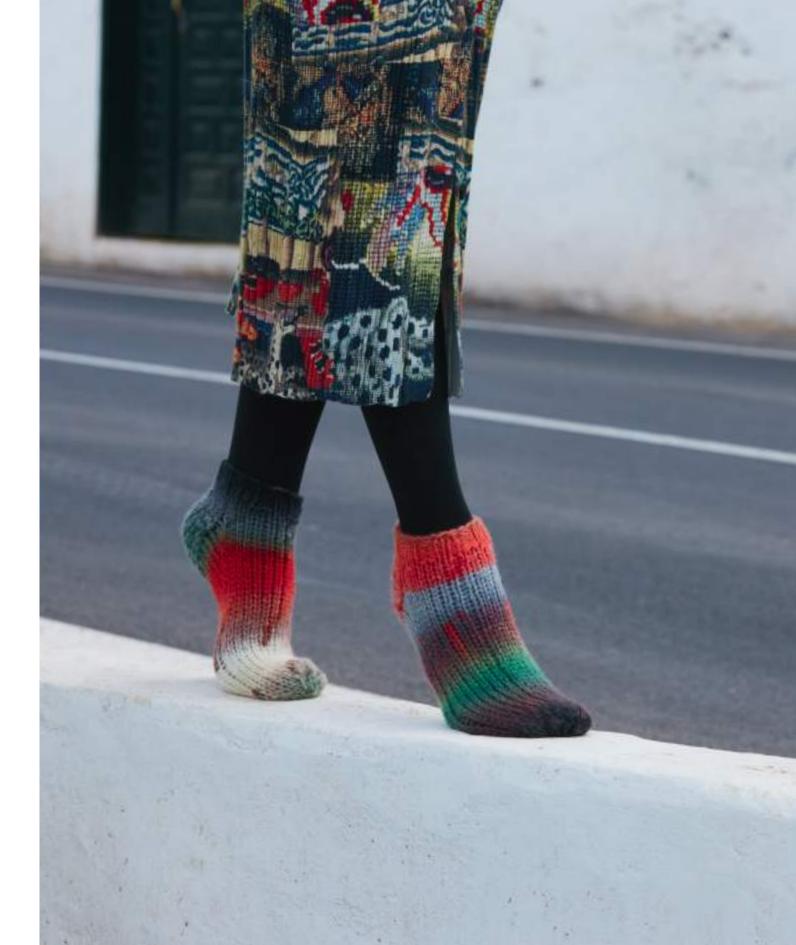

# WOOLADDICTS

MYSTERY. THESE SOCKS NOT ONLY KEEP YOUR FEET COZY BUT ALSO ADD A KALEIDOSCOPIC TOUCH TO YOUR ENSEMBLE, MAKING EVERY STEP A COLORFUL JOURNEY. COMPLETE THE OUTFIT WITH THE MATCHING MITTENS, PRISMATIC SHAKERS, FOR A COORDINATED BURST OF CHROMATIC WARMTH THAT MOVES WITH YOU THROUGH ALL THE SHADES OF STYLE.

PRISMATIC MOVERS SOCKS PATTERN# 283-050-001

**MYSTERY.** WHETHER WORN AS A HAT, COWL, OR HOOD, THIS KNITTED CREATION SEAMLESSLY ADAPTS TO THE CIRCUMSTANCES. LIKE THE EVER-SHIFTING PATTERNS IN A KALEIDOSCOPE, IT TRANSFORMS WITH THE FLICK OF THE HAND.