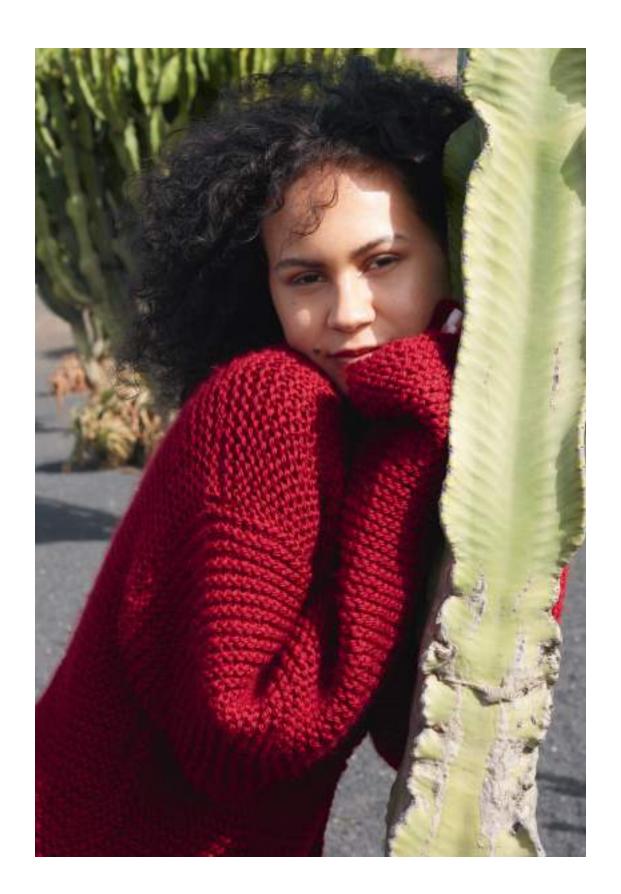

... follow the **GREEN** thread
– it may lead you to unexpected places.

HONOR. THE WILDERNESS QUEST CARDIGAN ENCAPSULATES SIMPLICITY AND WARMTH, MAKING IT AN IDEAL COMPANION FOR YOUR BIG AND SMALL ADVENTURES. ADDING A PRACTICAL TOUCH, THE CARDIGAN FEATURES POCKETS, PERFECT FOR TUCKING AWAY SMALL TREASURES OR OFFERING A COZY REFUGE FOR YOUR CHILLY HANDS.
WILDERNESS QUEST

CARDIGAN
PATTERN# 283-010-001

**DESIRE.** THIS SLIPOVER, APTLY NAMED EVERGREEN TONIC, SERVES AS A WELLSPRING OF ENDURING INSPIRATION. EACH ROW, WHILE DISTINCT ALSO SLOTS SEAMLESSLY INTO THE FABRIC OF THE ONES THAT CAME BEFORE. WITH EVERY NEW STITCH, IT CAPTURES THE ESSENCE OF FRESHNESS AND REJUVENATION ANEW.