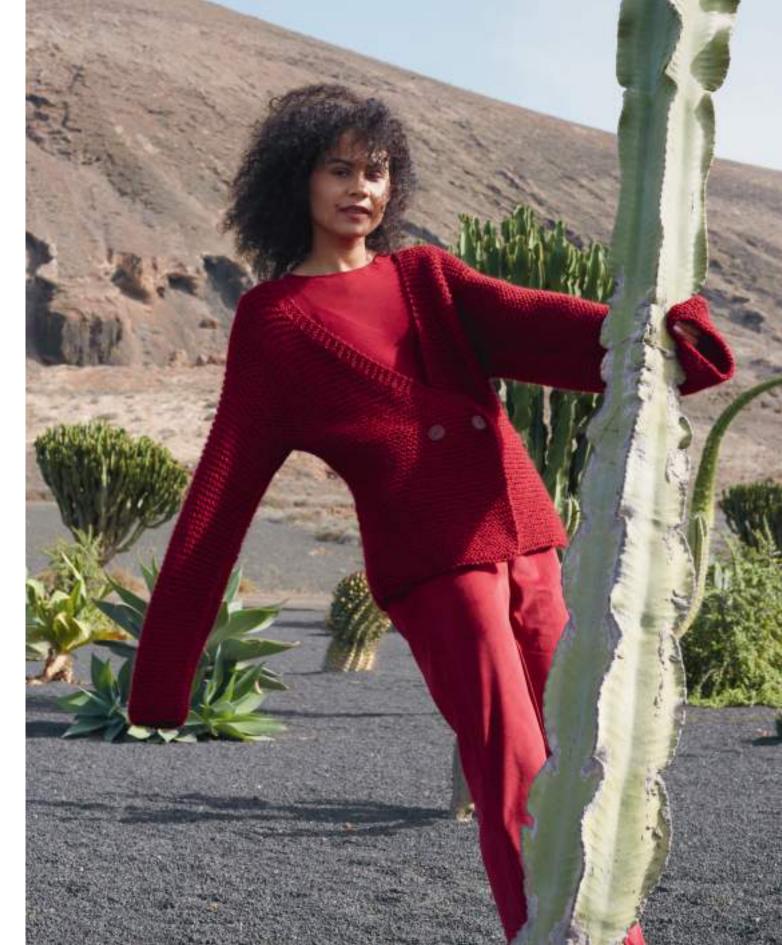

... follow the **GREEN** thread
– it may lead you to unexpected places.

HONOR. THE WILDERNESS QUEST CARDIGAN ENCAPSULATES SIMPLICITY AND WARMTH, MAKING IT AN IDEAL COMPANION FOR YOUR BIG AND SMALL ADVENTURES. ADDING A PRACTICAL TOUCH, THE CARDIGAN FEATURES POCKETS, PERFECT FOR TUCKING AWAY SMALL TREASURES OR OFFERING A COZY REFUGE FOR YOUR CHILLY HANDS.
WILDERNESS QUEST

CARDIGAN
PATTERN# 283-010-001

**DESIRE.** THIS SLIPOVER, APTLY NAMED EVERGREEN TONIC, SERVES AS A WELLSPRING OF ENDURING INSPIRATION. EACH ROW, WHILE DISTINCT ALSO SLOTS SEAMLESSLY INTO THE FABRIC OF THE ONES THAT CAME BEFORE. WITH EVERY NEW STITCH, IT CAPTURES THE ESSENCE OF FRESHNESS AND REJUVENATION ANEW.