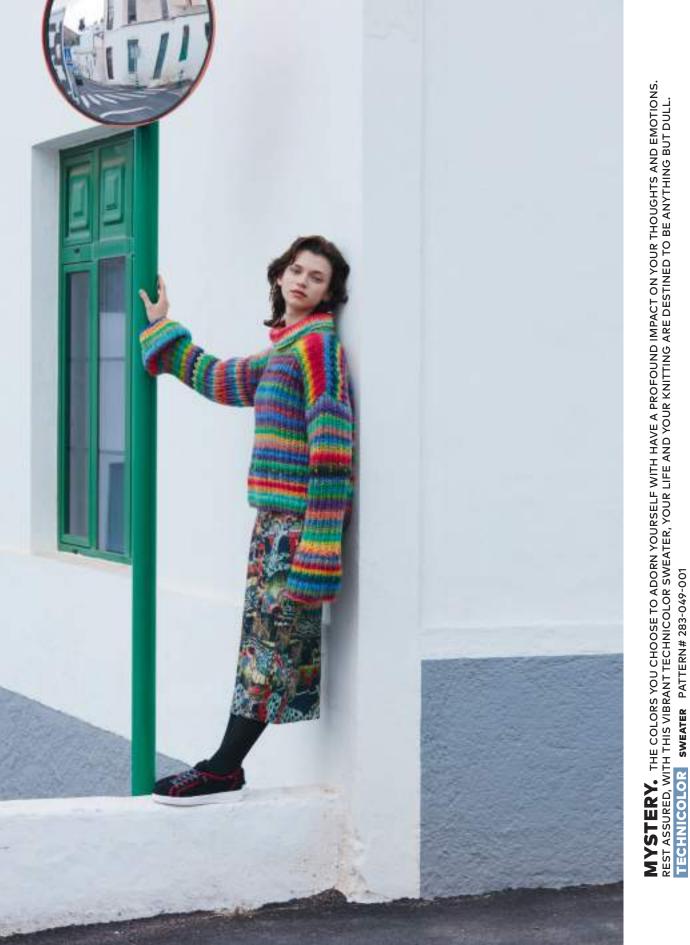

#### ...over the RAINBOW!

MYSTERY. THIS CARDIGAN HARMONIOUSLY BLENDS A VIBRANT SPECTRUM OF COLORS, CREATING A VISUAL SYMPHONY. WITH ITS KALEIDOSCOPIC HUES, SPECTRAL SYMPHONY IS NOT JUST A GARMENT BUT A CELEBRATION OF DIVERSITY, MAKING IT A FITTING CHOICE FOR INDIVIDUALS ACROSS A WIDE SPECTRUM OF STYLES AND PERSONALITIES.

#### SPECTRAL SYMPHONY

**CARDIGAN** PATTERN# 283-047-001